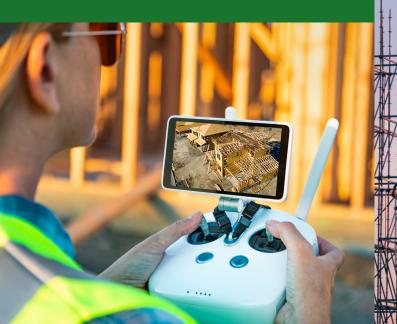

### SITE 3D SCANS

Quickly create accurate, high-resolution digital replicas with 3D models.